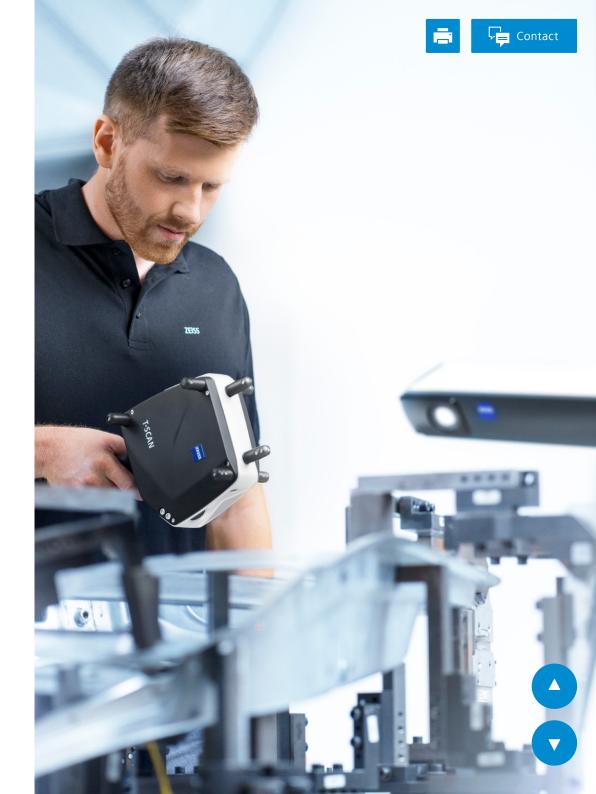

## Measure in any dimension ZEISS T-TRACK 20

The measuring system ZEISS T-TRACK 20 offers a measuring volume of 20 m<sup>3</sup>. Measure parts of up to 4 m in length in just one single setup. Using the system is easy to learn. You can capture 3D data efficiently, accurately and fast. Just put a part into its tracking volume and you are ready to measure – no preparation of reference points is needed.

# Measure with high accuracy ZEISS T-TRACK 10

The measuring system T-SCAN 10 with the new T-TRACK 10 offers a measuring volume of 10 m³. It allows you to measure parts of up to 2.5 m in length in just one single setup. Thanks to highly reliable ZEISS optical components it is a perfect fit for applications which require higher accuracy.