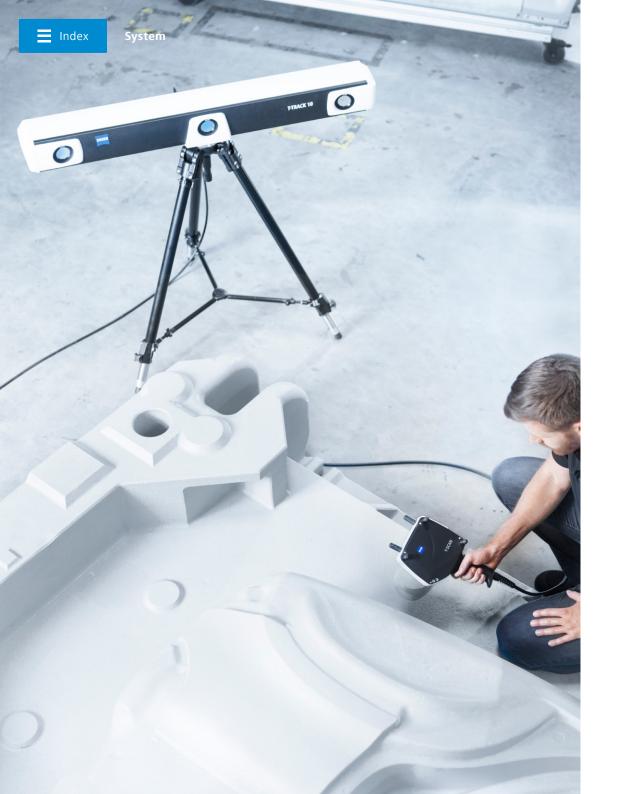

# Measure with high accuracy ZEISS T-TRACK 10

The measuring system T-SCAN 10 with the new T-TRACK 10 offers a measuring volume of 10 m³. It allows you to measure parts of up to 2.5 m in length in just one single setup. Thanks to highly reliable ZEISS optical components it is a perfect fit for applications which require higher accuracy.

The traceable accuracy guarantees reproducible and reliable measuring results.